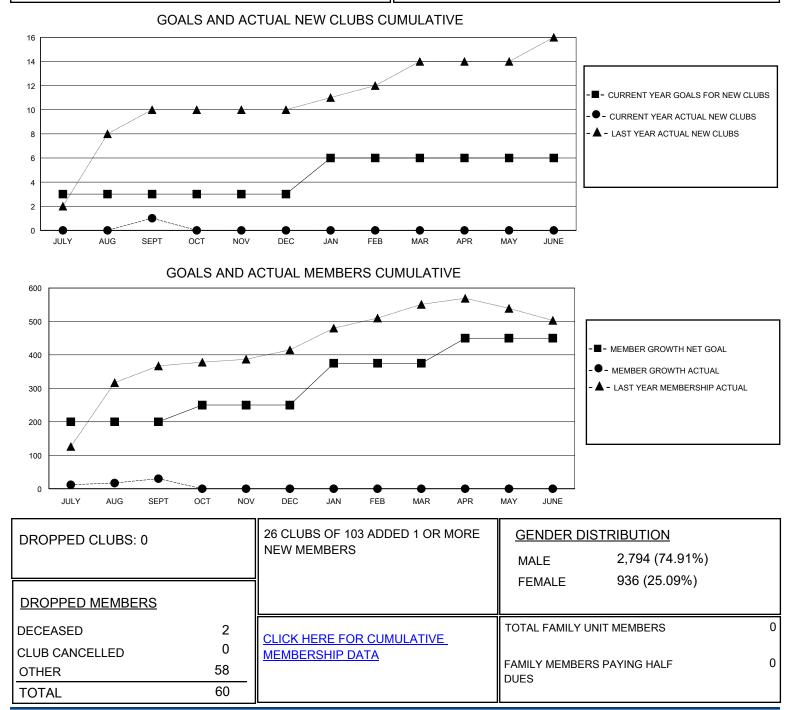

## District 322C3

Results as of: 9/30/2024

| GMT:                  |               |           |               |                       |                         |                         | GMT CA                                             |
|-----------------------|---------------|-----------|---------------|-----------------------|-------------------------|-------------------------|----------------------------------------------------|
| Clubs                 |               |           |               | Members               |                         |                         |                                                    |
| RESULTS FOR 2024-2025 |               |           |               | RESULTS FOR 2024-2025 |                         |                         |                                                    |
| QUARTER               | NEW CLUB GOAL | NEW CLUBS | DROPPED CLUBS | QUARTER               | IBER GROWTH NET<br>GOAL | MEMBER GROWTH<br>ACTUAL | DROPPED<br>MEMBERS ACTUAL<br>(including transfers) |
| JULY/AUG/SEPT         | 3             | 1         | 0             | JULY/AUG/SEPT         | 200                     | 99                      | 60                                                 |
| OCT/NOV/DEC           | 0             | 0         | 0             | OCT/NOV/DEC           | 50                      | 0                       | 0                                                  |
| JAN/FEB/MAR           | 3             | 0         | 0             | JAN/FEB/MAR           | 125                     | 0                       | 0                                                  |
| APR/MAY/JUNE          | 0             | 0         | 0             | APR/MAY/JUNE          | 75                      | 0                       | 0                                                  |